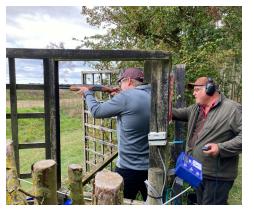

11.30 Arrive at Six Bottom Shoot Wadlow Farm

Shoot 50 Clays Birds each in 5 different stands